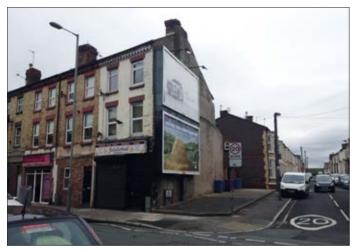

# 96 Holt Road, Liverpool L7 2PR

## \*GUIDE PRICE £65,000+

A three storey end of terrace mixed use property comprising a ground floor Takeaway together with a three bedroom flat above accessed via a separate front entrance. The property benefits from double glazing, central heating and electric steel roller shutters. There are two advertising hoardings also included in the sale producing £612.00 per annum. The whole property is let by way of a 5 year lease from April 2013 producing £9,000.00 per annum.

Not to scale. For identification purposes only

**Situated** fronting Holt Road between Edge Lane and Kensington High Street in a popular and established residential location approximately 2.5 miles from Liverpool city centre.