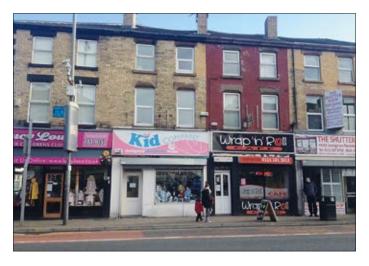

## 110 County Road, Walton, Liverpool L4 3QW 29 VACANT COMMERCIAL

# \*GUIDE PRICE £20,000-£25,000

A Freehold ground floor retail unit only which is currently trading as a Children's Clothes Shop however will be vacant upon completion. The property would be suitable for a number of uses, subject to the relevant consents. The property benefits from steel roller shutters.

#### Not to scale. For identification purposes only

Situated Fronting County Road on a busy main position approximately 3 miles from Liverpool city centre.