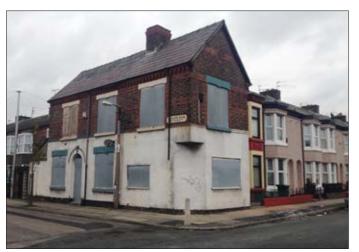

# **47 Coleridge Street, Bootle, Merseyside L20 4HB**VACANT RESIDENTIAL

## \*GUIDE PRICE £25,000+

A vacant three bedroomed end of terrace property which would be suitable for investment purposes following a full upgrade and refurbishment scheme. The property has previously been used as four self contained flats