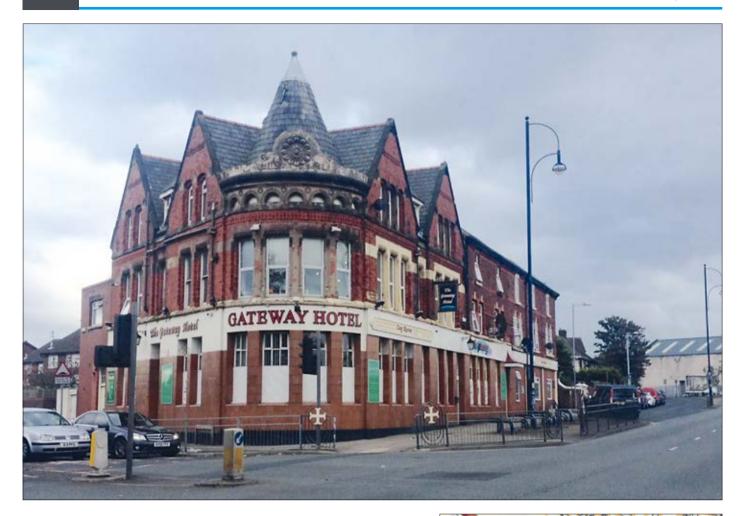

A Freehold mixed use commercial/residential detached property currently fully let producing a gross income of in excess of £100,000 per annum. To the ground floor there is a public house trading as "The Gateway Hotel" which has the benefit of a 20 year lease from the 19th August 2005 at a current rental of £12,440 per annum. To the upper floors there are 19 bedrooms which are fully HMO compliant (14 ensuite of which seven are registered as self contained). The property has a HMO Licence which has consent for 27 people. All the rooms are fully furnished to a good standard and have fridge/freezer, microwaves and flat screen TVs. The property benefits from double glazing, central heating throughout (with three boilers), laundry room, communal residents lounge, two kitchens and outside veranda. All certificates of compliance are in place and the premises hold a 5 star council rating.

**Situated** Fronting Rimrose Road on the corner of Knowsley Road on a busy and prominent position opposite The Gladstone and Royal Seaforth Docks approximately 3 miles from Liverpool City Centre.

**Note** Drawings are available for inspection at the auctioneers office and all other relevant documentation, Certificate of compliances, Licences and Planning (including building regulations