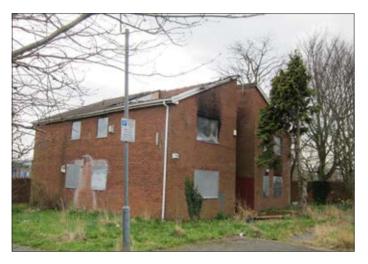

## **56–70 Conwy Drive, Liverpool L6 5JP** VACANT RESIDENTIAL

## \*GUIDE PRICE £40,000+

A vacant detached purpose built block arranged as eight studio flats. Suitable for redevelopment (subject to obtaining all relevant consents). The property comprises a detached purpose built block arranged to provide eight self-contained studio flats over ground and first floors. The property has been affected by fire damage and therefore requires a programme of refurbishment.

Not to scale. For identification purposes only

**Situated** The property is situated in the residential area of Fairfield approximately 2 miles from the shops and amenities of Liverpool city centre.