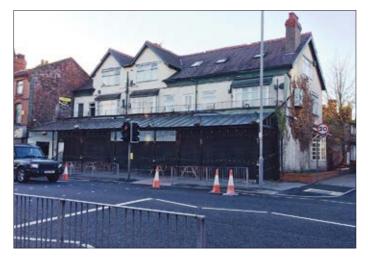

# **57** 31–37 Warbreck Moor, Liverpool L9 4RW COMMERCIAL INVESTMENT

# \*GUIDE PRICE £170,000+

The property comprises a ground floor public house situated within a semi detached building arranged over basement, ground and two upper floors. The property is currently let producing £33,800 per annum.

# **Ground Floor**

Bar, Kitchen, Office, W.C and wash Basin.

### Outside

The property benefits from a front seating area and rear yard.