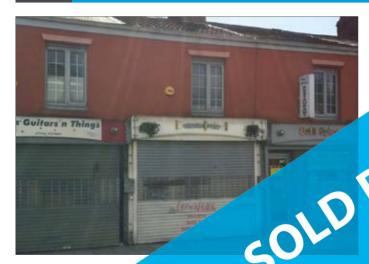

## 111 Duke Street, St. Helens, Merseyside WA10 2JG

**VACANT COMMERCIAL** 

\*GUIDE PRICE

A mid terraced building comprising a ground floor feral unit and storage accomprodation to the first floor. The property benefit from UPVC double gizzed windows and electric roller shutters and would be suit all for a number of uses, subject to any relevant planning