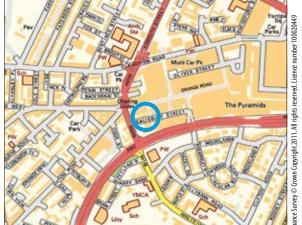

**Situated** The property occupies a corner plot with frontage on to both Vincent Street and Grange Road situated on a section of road that has been pedestrianised within Birkenhead Town Centre

#### Outside Rear Yard

Not to scale. For identification purposes only