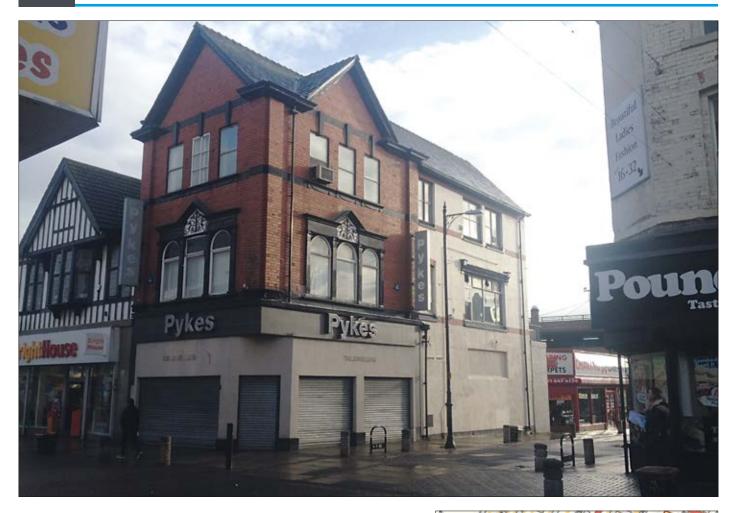

## 237 Grange Road, Birkenhead, Merseyside CH41 2PH VACANT COMMERCIAL

# \*GUIDE PRICE £100,000+

A vacant three storey end terrace commercial property comprising a ground floor retail unit together with office accommodation to the basement, first and second floors. To the rear of the retail unit there is a secluded office/store area. The property would be suitable for a number of uses, subject to any relevant planning consents.

**Situated** The property occupies a corner plot with frontage on to both Vincent Street and Grange Road situated on a section of road that has been pedestrianised within Birkenhead Town Centre