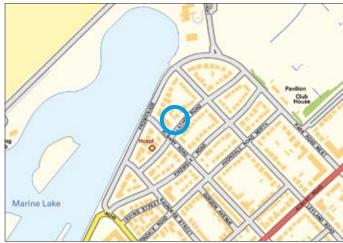

**Situated** Fronting Lathom Road which is off the Promenade within easy access of the town centre and close to local amenities.