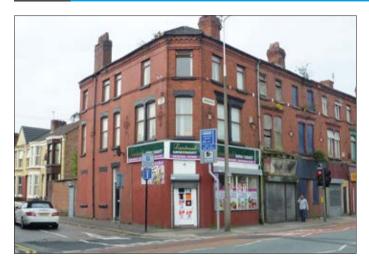

## 84 Kensington/2 Albany Road, Liverpool L7 8XB **COMMERCIAL INVESTMENT** \*GUIDE PRICE £70,000-£90,000

A three storey end of terraced mixed use property comprising a ground floor retail unit together with a self contained flat above. The shop is currently let on a 5 year lease at a rental of £4,800 per annum and the flat is let at a rental of £4,740. The ground floor benefits from steel roller shutters

Not to scale. For identification purposes only

Situated Fronting Kensington High Street on the corner of Albany Road in an established residential location a short distance from Liverpool city centre.