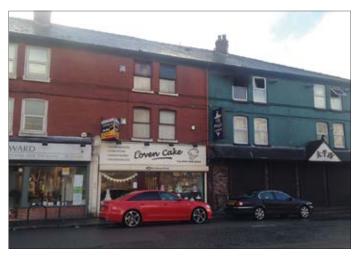

### 296 Smithdown Road, Liverpool L15 5AJ COMMERCIAL INVESTMENT

## \*GUIDE PRICE £120,000+

A three storey middle terrace property comprising a ground floor retail unit which is currently let by way of a 5 year lease from 4th December 2013 producing £4,800.00 per annum. To the upper floors are two two-bedroomed self contained flats, one of which is currently let by way of an Assured Shorthold Tenancy which has expired but will continue as a Statutory Periodic Tenancy producing £4,920.00 per annum. The property produces a total annual rental income of £9,720.00.

#### **Ground Floor**

Retail Sales Area, Rear Staff Room/ Kitchen, Washroom/WC, Lobby (47.7m²/513.44sq ft).