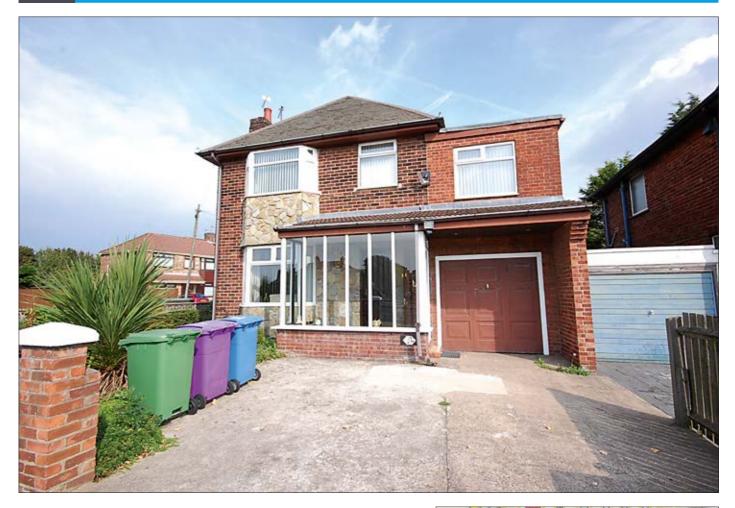

An extended four bedroomed detached property offering good family accommodation and benefiting from double glazing, central heating, gardens to the front side and rear, driveway and a garage. The property would be suitable for occupation, resale or investment purposes.

## Outside

Front, side and rear gardens, driveway and garage.

Not to scale. For identification purposes only