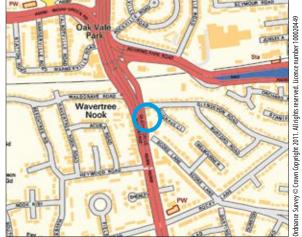

**Situated** On the south bound carriageway of Queens Drive, close to the Rocket flyover and at the corner of Glendevon Road within a popular and well established residential location. Allerton Road amenities and good schooling are within easy reach.