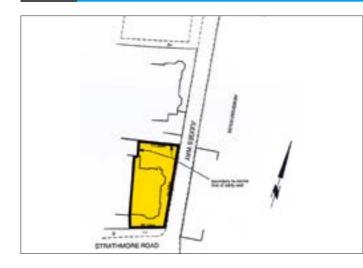

# \*GUIDE PRICE £60,000+

A substantial three storey plus basement seven bedroomed property which is in need of a full upgrade and refurbishment scheme. An application has been put forward to convert the property to provide 12 bedsits and is awaiting approval. The property is sold subject to a Long Leasehold with only 2 years remaining. The Freehold can be purchased for £49,400. Sale of the Freehold and of the right of way to the right hand side of the property to provide a garden has been agreed but not completed.

Not to scale. For identification purposes only

Situated Off Denman Drive with views across Newsham Park in an established residential location approximately 3 miles from Liverpool city centre.

Basement Not inspected.