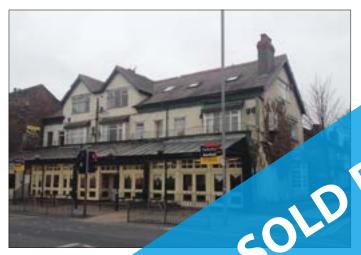

# 31–37 Warbreck Moor, Liverpool L9 4RW

**COMMERCIAL INVESTMENT** 

\*GUIDE PRICE £170,000

The property comprises a ground floor public house situated within a semi-detached building arranged over basement, ground and two upper floors. The property is currently let producing £33,800 per annum.