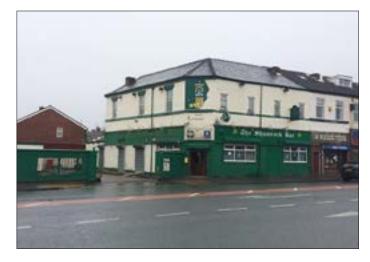

# **The Shamrock Bar, 90 Rice Lane, Liverpool L9 1DD** VACANT COMMERCIAL

# \*GUIDE PRICE £70,000+

A two storey end of terraced property which until recently traded as The Shamrock Bar. The property comprises a ground floor bar area with cellar. To the first floor there is accommodation which is in need of refurbishment to the first floor. There is a large private car park to the rear.