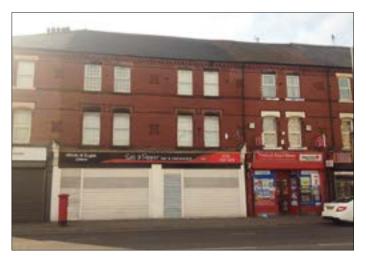

# 408-410 Prescot Road, Old Swan, Liverpool L13 3DA

# \*GUIDE PRICE £120,000+

A three storey double fronted retail unit together with two duplex self contained flats above (one two-bedroom and one three-bedroom). The property is in good order throughout and benefits from double glazing, central heating and electric steel roller shutters. The ground floor is currently let by way of a three year lease at a rental of £6,000 per annum. The flats are vacant and suitable for immediate letting with a potential annual rental income of £12,600. When fully let the potential annual rental income being in excess of £18,600.

**Situated** Fronting Prescot Road close to its junction with Green Lane just a short distance to Old

Swan amenities and approximately 3 miles from Liverpool city centre.

Not to scale. For identification purposes only

#### **Ground Floor**

Retail Unit (Salt & Pepper Bar and Restaurant), Kitchen, Ladies and Gents WCs