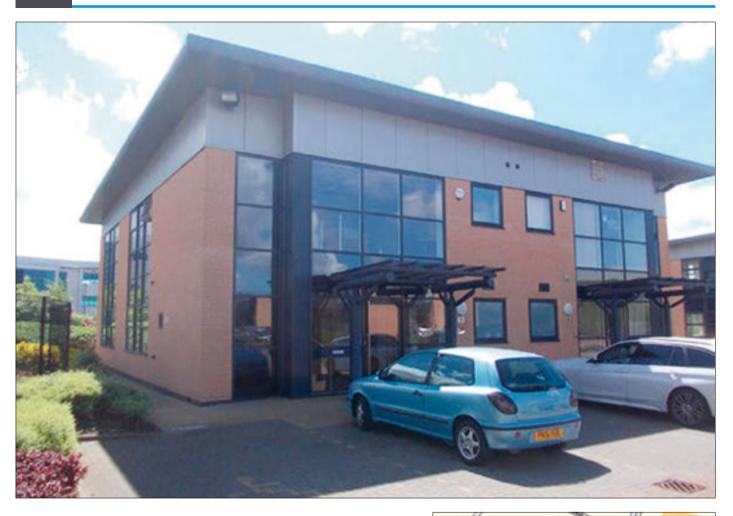

# Unit 5, Hurricane Court, Hurricane Drive, Speke, Liverpool L24 8RL VACANT COMMERCIAL

**GUIDE PRICE £100,000-£120,000** 

The property comprises a semi detached two storey modern office building set within Hurricane Court, a new-build office development set within the established Liverpool International Business park. Internally, the unit provides open plan office accommodation on the ground floor, together with an attractive reception lobby including WCs and kitchen facility. To the first floor which has been sub divided by attractive glass partitions to provide a mixture of open plan offices and meeting rooms and board room. The offices are decorated to a high standard to include suspended ceilings incorporating LG3 recessed lighting, together with raised access floors, perimeter trunking and carpeting throughout. Heating is provided by a mixture of wall mounted electric heaters together with air conditioning cassettes, whilst fenestration is provided by UPVC double glazed windows to each elevation. Externally, the property benefits from 9No. Demised car parking spaces located within the surrounding court yard.