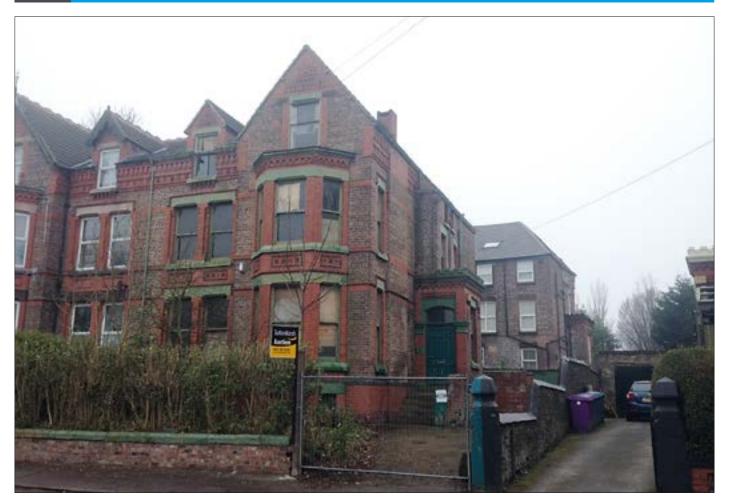

A freehold re-development opportunity comprising a substantial Victorian three storey semi-detached property which requires a full upgrade and refurbishment scheme. The property benefits from full planning permission to convert the existing building to provide five self-contained flats (three two-bedroom and two one-bedroom). The property benefits from gardens to the front and rear and off road parking.

**Situated** Fronting Judges Drive overlooking Newsham Park in an established and popular residential location approximately 2 miles from Liverpool city centre.