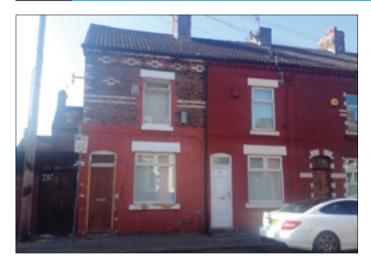

# 80 Dane Street, Liverpool L4 4DZ

£40,000-£45,000

## RESIDENTIAL INVESTMENT

A 3 bedroomed end of terrace property which is currently let by way of an Assured Shorthold Tenancy producing £6,300.00 per annum. The property benefits from majority double glazing and central heating.