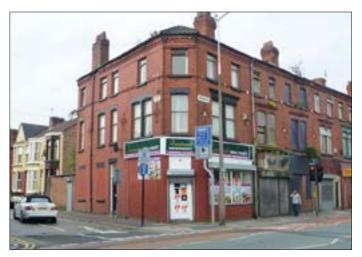

# 84 Kensington/2 Albany Road, Liverpool L7 8XB

## \*GUIDE PRICE £65,000+

A three storey end of terraced mixed use property comprising a ground floor retail unit together with a self-contained flat above. The shop is 2 years into a 5 year lease from March 2013 at a rental of £4,800 per annum and the flat is vacant. The ground floor benefits from steel roller shutters

Not to scale. For identification purposes only

**Situated** Fronting Kensington High Street on the corner of Albany Road in an established residential location a short distance from Liverpool city centre.