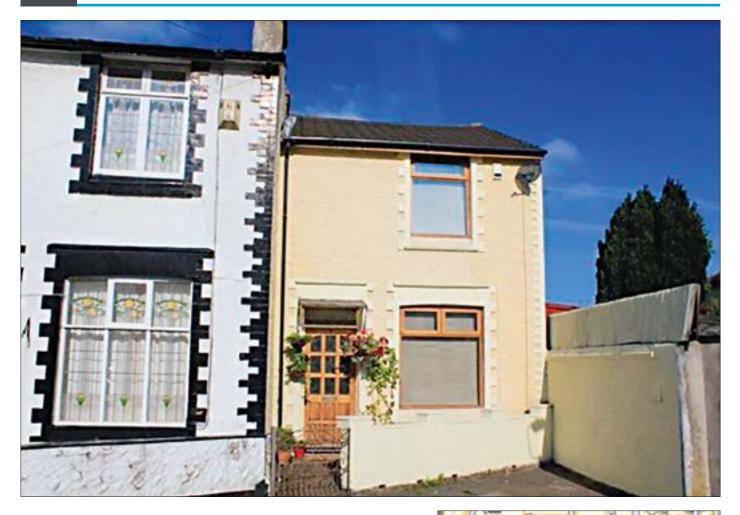

A vacant three bedroomed cottage style end of terrace property benefiting from double glazing, central heating, fitted kitchen and front and rear gardens. The property would be suitable for occupation, resale or investment purposes.

**Situated** Off Picton High Street at its junction with Picton Clock and Childwall Road in a popular and well established residential location within close proximity to local amenities, Allerton Road Bars and Restaurants and approximately 4 miles from Liverpool city centre.