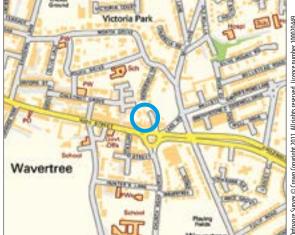

**Situated** Off Picton High Street at its junction with Picton Clock and Childwall Road in a popular and well established residential location within close proximity to local amenities, Allerton Road Bars and Restaurants and approximately 4 miles from Liverpool city centre.