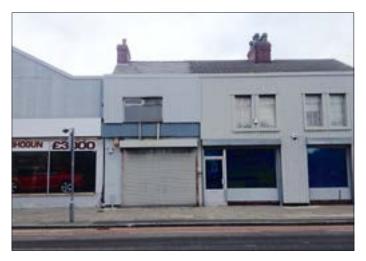

## **219 Knowsley Road, Bootle, Merseyside L20 4NW** VACANT COMMERCIAL

## \*GUIDE PRICE £25,000+

A vacant retail unit with storage space to the upper floor. The first floor would be suitable for flat conversion with a separate entrance to the rear already in place subject to the necessary consents.

Not to scale. For identification purposes only

**Situated** Fronting Knowsley Road in a popular and well established residential location within close proximity to local amenities and approximately 5 miles from Liverpool city centre.