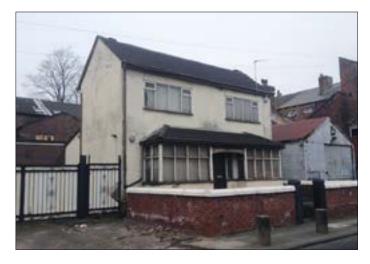

## 4/6 Rawlins Street, Fairfield, Liverpool L7 0JF VACANT RESIDENTIAL

# \*GUIDE PRICE £100,000+

A vacant two bedroomed detached property benefiting from a rear yard together with two single storey outbuildings. The property would be suitable for redevelopment purposes, subject to any necessary planning consents. Alternatively the property could be fully upgraded and suitable for occupation, resale or investment purposes.