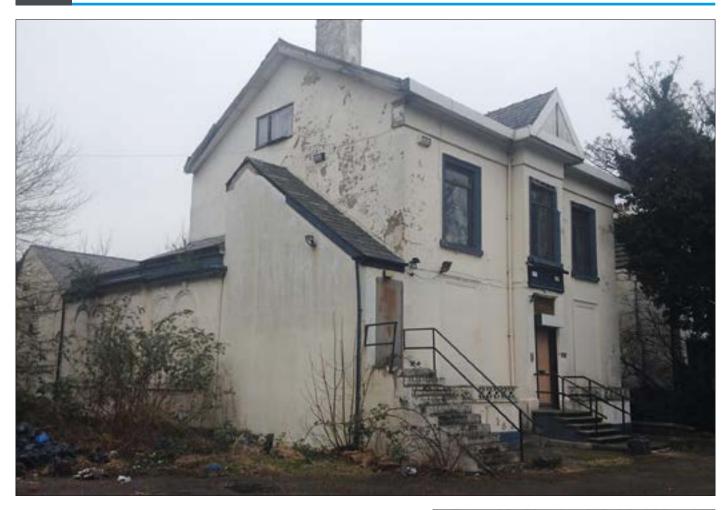

International Social Club, 151 Prescot Road, Fairfield, Liverpool L7 0LD

 B
 DEVELOPMENT OPPORTUNITY

A freehold substantial three storey plus cellar detached property suitable for residential redevelopment, subject to any necessary planning consents. The property has been trading as a Social Club for over 20 years together with a one bedroomed self contained flat on the top floor. The property benefits from central heating. The property is sat on a good sized corner plot with a total area of approximately 2058 sq yards (1,720m<sup>2</sup>).