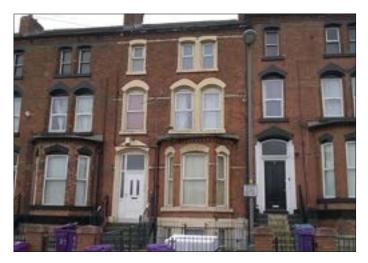

# **72 St. Domingo Vale, Liverpool L5 6RW**RESIDENTIAL INVESTMENT

## \*GUIDE PRICE £95,000+

A three storey mid terraced property arranged to provide four one-bedroomed flats benefiting from double glazing and central heating. All flats are let to private tenants, furnished and have separate meters. The property has been fully refurbished and modernised and is currently let producing approximately £18,000 per annum.

Not to scale. For identification purposes only

**Situated** Off Oakfield Road in a popular and well established residential location within close proximity to local amenities and Liverpool Football Club approximately 2 miles from Liverpool city centre.