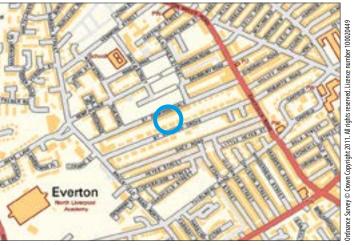

Not to scale. For identification purposes only

**Situated** Off Oakfield Road in a popular and well established residential location within close proximity to local amenities and Liverpool Football Club approximately 2 miles from Liverpool city centre.