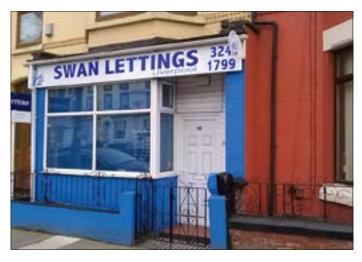

## **60 Derby Lane, Stoneycroft, Liverpool L13 3DN** COMMERCIAL INVESTMENT \*GU

## \*GUIDE PRICE £40,000-£45,000

A ground floor office investment property currently let by way of a 5 year lease until 2020 to Swan Lettings with a current passing rent of £400 per calendar month (£4800 per annum) rising to £425, £450 and £475 per calendar month as fixed rent reviews. The property is in good order throughout and benefits from double glazing and gas central heating.