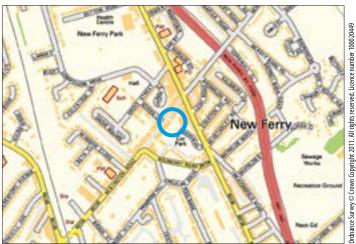

Not to scale. For identification purposes only

**Situated** Off New Chester Road, in a prominent town centre location within the main pedestrianised shopping area. Nearby occupiers include Co-Operative Store, Sayers, Rowlands Pharmacy, Lloyds Bank, Ladbrokes and a free car park. New Ferry is on the Wirral Peninsula approximately 3 miles south of Birkenhead and 15 miles north of Chester.