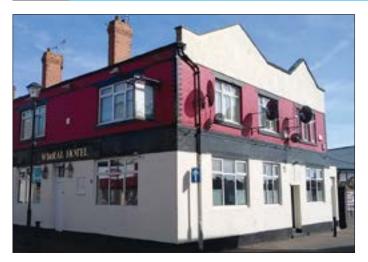

## The Wirral Hotel, 13 Bebington Road, New Ferry, Wirral CH6 5BE

\*GUIDE PRICE £260,000-£280,000

**COMMERCIAL INVESTMENT** 

Freehold Public House investment with manager's accommodation above. The property is currently let by way of a 10 year FR&I lease from November 2011 producing £39,000 per annum. We are advised that the tenants have been in occupation since 1994.

## **Ground Floor**

Public Bar, Pool Room, WC's – approx 150m<sup>2</sup> (1,614sq ft).

## **First Floor**

Manager's Accommodation accessed via separate side entrance (not inspected).