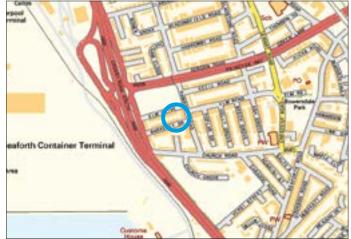

#### Not to scale. For identification purposes only

**Situated** Off Rawson Road which is off Princess Way (A5036) in a popular and well established residential location within close proximity to local amenities.