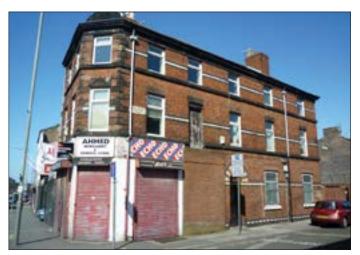

# 1 Anglesea Road, Liverpool L9 1EA VACANT RESIDENTIAL

## \*GUIDE PRICE £80,000+

A three storey corner property comprising a ground floor shop unit together with a four bedroomed self contained flat above. Following repair and modernisation the property would be suitable for investment purposes. The property benefits from steel roller shutters and double glazing. The property benefits from full planning permission to convert to provide five self contained bedroomed flats. Planning Reference No: 15F/0197

Not to scale. For identification purposes only

**Situated** Fronting Anglesea Road on the corner of Rice Lane in a popular and well established residential location.