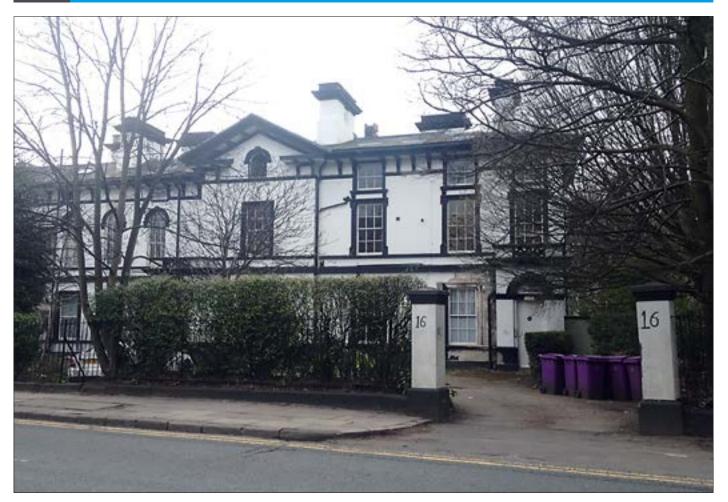

# 16 Croxteth Road, Liverpool L8 3SG VACANT RESIDENTIAL

## \*GUIDE PRICE £400,000+

A substantial three storey semi-detached property converted to provide 13 self-contained flats (four one- and eight two-bedroomed flats and one bedsit) with several carparking spaces. Following repair and modernisation the property would be suitable for investment purposes or possible resale. The potential annual rental income when fully let being in excess of £65,000. The property is situated in a conservation area.

**Situated** Fronting Croxteth Road at its junction with Sefton Park Road in an established and very popular residential location within easy reach of Sefton Park and Princes Park and approximately 2 miles from Liverpool city centre.