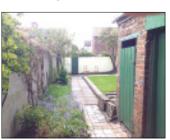

#### Outside

Garden, 3 Outhouses (one including WC).

Garden area: Approximately 5.57 x 2.32 sq m (60 x 25 sq ft)