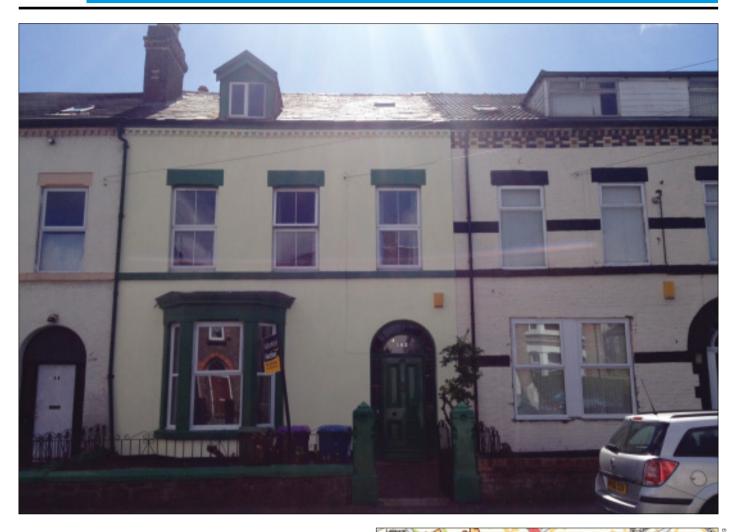

# 142 Moscow Drive, Liverpool L13 7DL \*GUIDE PRICE £90,000+

## VACANT THREE STOREY EIGHT BEDROOM MID TERRACED PROPERTY

Description A large 8 bedroomed (7 double and 1 single) three storey dormer style mid terraced house with 3 receptions rooms, kitchen and bathroom, an outbuilding, (3 rooms to include WC), and a good sized rear garden,(25'x60' approx.). The property also benefits from double glazing and numerous period features. The property would be suitable for occupation, investment or resale purposes with the possibility for HMO use, subject to consents.

Situated Off Queens Drive within close proximity to local amenities and schooling in a popular and well established location approximately 4 miles from Liverpool City Centre.