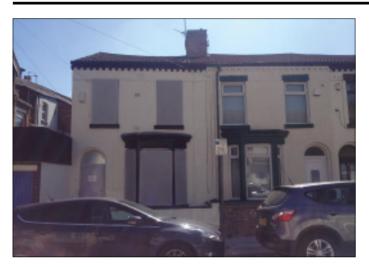

## 1 Chepstow Street, Liverpool L4 3RE \*GUIDE PRICE £40,000 - £45,000

**Description** A vacant 4 bedroomed end of terraced property benefitting from double glazing. The property has previously been let as an HMO Investment and is fully HMO Compliant. The property would be suitable for occupation or investment purposes.