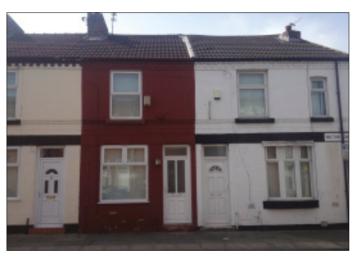

## 75 Rector Road, Liverpool L6 0BY \*GUIDE PRICE £40,000 - £45,000

**Description** A vacant 2 bedroomed middle terrace property benefiting from double glazing and central heating. The property is in good order throughout and would be suitable for immediate investment purposes with a potential annual rental income of £5,400.00.