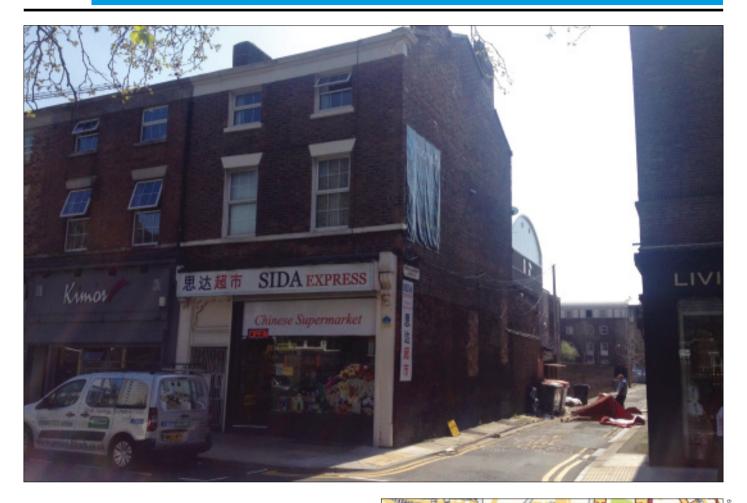

## 4 Myrtle Street, Liverpool L7 7DP GUIDE PRICE £400.000+

#### CITY CENTRE MIXED USE INVESTMENT PROPERTY PRODUCING £40,980 PER ANNUM

**Description** A mixed use Investment property producing an annual rental income of £40,980 as of 1st July 2015.

The property comprises of a three storey end of terrace providing a ground floor retail unit together with a 5 letting rooms above. The retail unit is currently let by way of a 15 year lease trading as 'Sida Express' and the first and second floor is let to 5 students with guarantors.

The property benefits from double glazing, central heating, electric roller shutters, secure intercom system and is HMO registered.

Situated In the Georgian Quarter in Town fronting Myrtle Street opposite Vine Court in a popular and well established location within walking distance to the University of Liverpool Campus and Liverpool Community College and Liverpool City Centre.

### **Ground Floor Shop**

Main Sales Area, Kitchen/WC, Covered Rear Yard/Store.