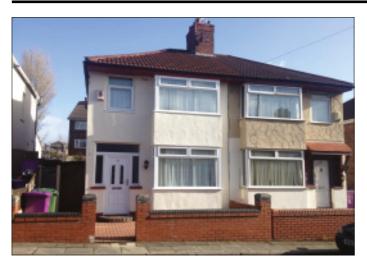

## 9 Withnell Close, Old Swan, Liverpool L13 4DD \*GUIDE PRICE £90,000+

**Description** A vacant 3 bedroomed semi-detached property benefiting from double glazing, central heating and front & rear gardens. The property is in good order throughout and would be suitable for occupation, re-sale or investment purposes.

Situated Off Withnell Road which in turn is off Broadgreen Road (B5189) in a popular and well established residential location within close proximity to Old Swan amenities, schooling and approximately 4 miles from Liverpool City Centre.

## **Ground Floor**

Hall, Lounge, Kitchen/Diner.

## First Floor

3 Bedroooms, Bathroom/WC.

## Outside

Front and rear gardens