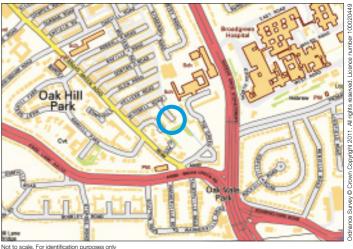

Situated Off Withnell Road which in turn is off Broadgreen Road (B5189) in a popular and well established residential location within close proximity to Old Swan amenities, schooling and approximately 4 miles from Liverpool City Centre.