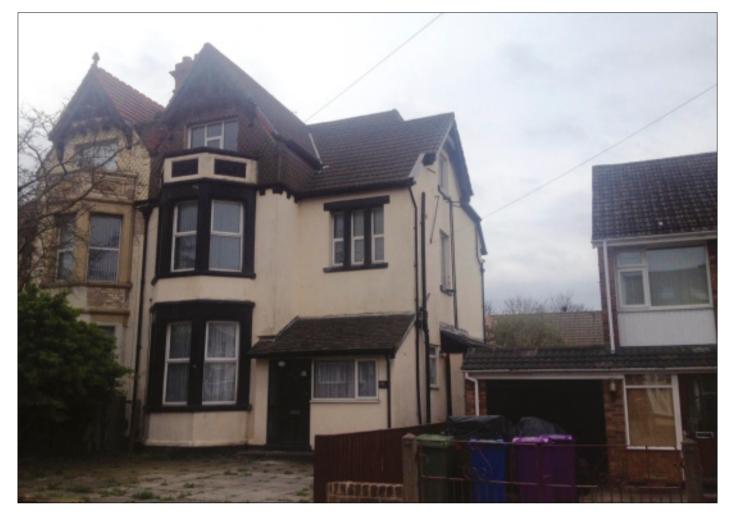

## VACANT THREE STOREY SEMI DETACHED PROPERTY CONVERTED INTO 1 X 3 BEDROOM AND 1 X 4 **BEDROOM FLATS**

Description A substantial three storey Victorian semi-detached property which has been converted to provide two good sized apartments (1 x 3 bedroomed and 1 x 4 bedroomed). The property benefits from double glazing and central heating, gardens and off road parking for several cars. Following refurbishment and modernisation the property would be suitable for investment purposes or resale as two individual flats. Alternatively the property could be converted to provide a 7/8 bedroomed good sized family home, subject to any relevant planning consents.

## **Ground Floor** (No. 38)

Hall. Porch. Bathroom/WC, Lounge, Kitchen, Shower/WC, 3 Bedrooms.

First Floor (No. 38b) **Side Entrance** Hall, Bedroom, Bathroom/WC, Lounge, Kitchen, Dining Room.

Second Floor 3 Further Bedrooms