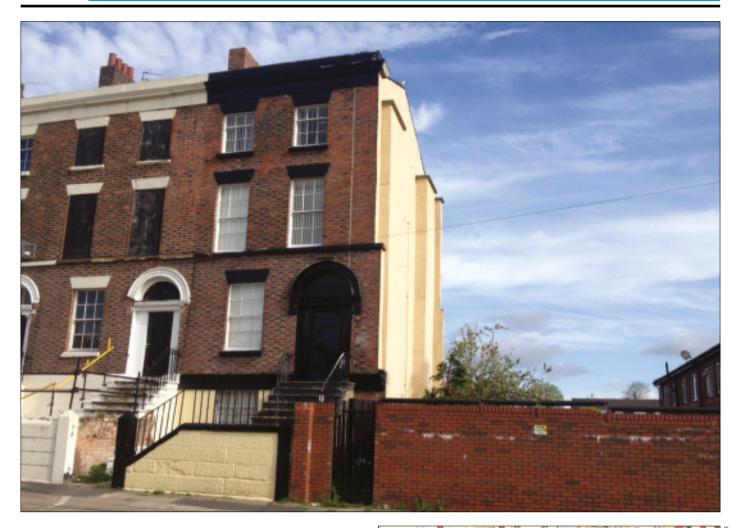

# 117 Great Mersey Street, Liverpool L5 2PL \*GUIDE PRICE £150,000-£175,000

## A SUBSTANTIAL FOUR STOREY PLUS BASEMENT GEORGIAN STYLE END TOWN HOUSE IN NEED OF REPAIR AND MODERNISATION. PROVIDING A 9 BED HMO WHEN COMPLETED

**Description** A substantial four storey plus basement Georgian style end town house property in need of repair and modernisation. The property was previously in the final stages of a restoration refurbishment project with the intention that it would provide a 9 bedroomed HMO.

Situated Just off Stanley Road in a popular and well established residential location within close proximity to local amenities and approximately 1 mile from Liverpool city centre.