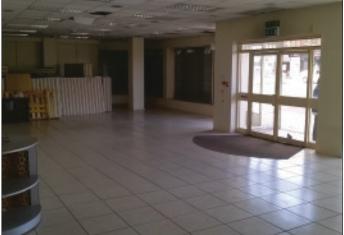

#### **GROUND FLOOR RETAIL UNIT OFFERED BY THE MORTGAGEES.**

Description Ground floor retail premises of approximately 250.82 sq m (2,698.60 sq ft). The property would be suitable for a number of uses, subject to any relevant planning consents. The property benefits from steel roller shutters.

#### **Ground Floor**

| Sales   | 166.00 sq m | 1,786.00 sq ft |
|---------|-------------|----------------|
| Storage | 78.30 sq m  | 842.60 sq ft   |
| Kitchen | 6.52 sq m   | 70.00 sq ft    |
| Total   | 250.82 sq m | 2,698.60 sq ft |