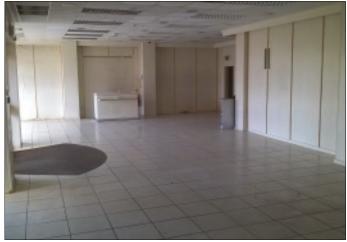

#### **GROUND FLOOR RETAIL UNIT OFFERED BY THE MORTGAGEES.**

Description Ground floor retail premises of approximately 250.82 sq m (2,698.60 sq ft). The property would be suitable for a number of uses, subject to any relevant planning consents. The property benefits from steel roller shutters.

#### **Ground Floor**

| Sales   | 166.00 sq m | 1,786.00 sq ft |
|---------|-------------|----------------|
| Storage | 78.30 sq m  | 842.60 sq ft   |
| Kitchen | 6.52 sq m   | 70.00 sq ft    |
| Total   | 250.82 sq m | 2,698.60 sq ft |