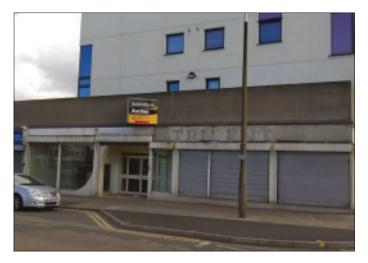

# 692-696 Prescot Road, Old Swan, Liverpool L13 5XG \*GUIDE PRICE £95,000 +

Situated With a frontage to Prescot Road in the district of Old Swan, a neighbourhood shopping district approximately 4 miles from Liverpool city centre and 1 mile from the M62 motorway connection and Queens Drive, part of the Liverpool Ring Road. Located to the corner of Baden Road opposite the Black Horse public house.