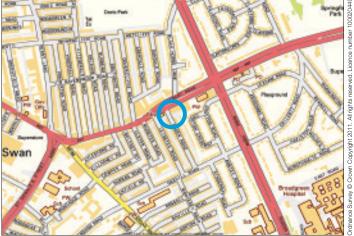

Situated With a frontage to Prescot Road in the district of Old Swan, a neighbourhood shopping district approximately 4 miles from Liverpool city centre and 1 mile from the M62 motorway connection and Queens Drive, part of the Liverpool Ring Road. Located to the corner of Baden Road opposite the Black Horse public house.