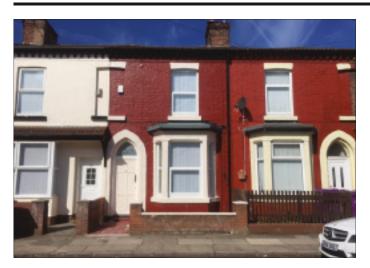

## 46 Oak Leigh, Tuebrook, Liverpool L13 7EW \*GUIDE PRICE £50,000 +

Description A newly refurbished well presented three bedroomed middle terraced property benefitting from double glazing, central heating, newly plastered walls, new kitchen, new bathroom fittings, wooden flooring and new carpeting throughout. The property would be suitable for immediate occupation or investment purposes. The potential annual rental income being in excess of £6000.00.

## **Ground Floor**

Hall, Living Room, Dining Room with french doors, Kitchen, Bathroom/WC

First Floor

3 Bedrooms.

Outside

Yard to the rear.

**EPC Rating D**