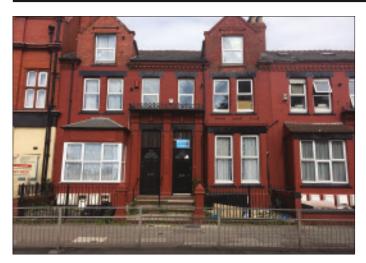

## 504 & 506 Stanley Road, Bootle, Merseyside L20 5AF GUIDE PRICE £160,000 +

A PAIR OF THREE STOREY MIDDLE TERRACED PROPERTIES CONVERTED TO PROVIDE 9 SELF CONTAINED FLATS PRODUCING £33,000 PER ANNUM BENEFITING FROM DOUBLE GLAZING AND CENTRAL HEATING.

**Description** A pair of three storey middle terraced properties converted to provide 9 self-contained flats. The property is fully let by way of Assured Shorthold Tenancies producing an annual rental income of in excess of  $\mathfrak{L}33,000$  per annum. The property benefits from double glazing and central heating. There are  $4 \times 1$  bedroomed flats in 504 and  $5 \times 1$  bedroomed flats in 506.