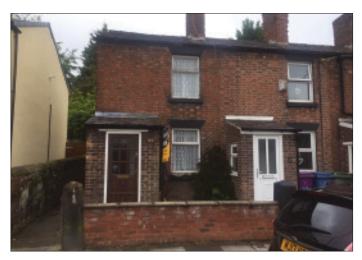

# 37 Eaton Road North, West Derby, Liverpool L12 7JN \*GUIDE PRICE £65,000 +

**Description** A vacant two bedroomed cottage style property benefiting from partial double glazing, central heating and front and rear gardens. Following modernisation and refurbishment the property would be suitable for occupation, resale or investment purposes.

## Situated

Off Mill Lane in a popular and well established residential location within close proximity to West Derby Village, Schooling and approximately 4 miles from Liverpool City Centre.