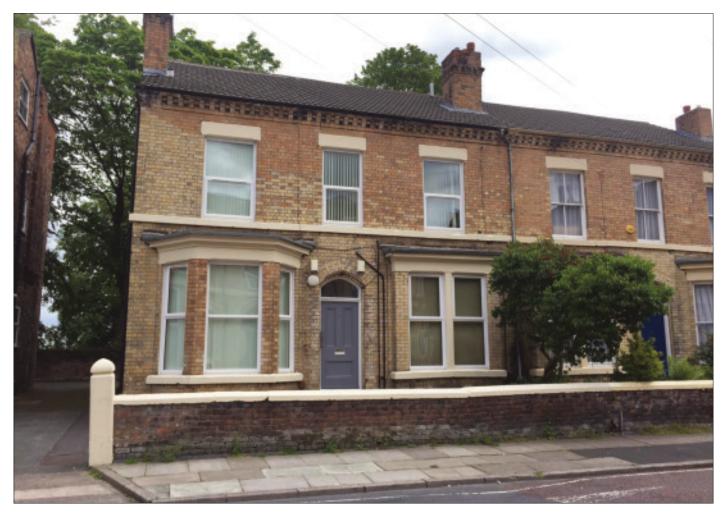

## 89 Hartington Road, Toxteth, Liverpool L8 0SE \*GUIDE PRICE £225,000 +

# 5 X 1 BEDROOMED FLATS PRODUCING £23,652 PER ANNUM BENEFITING FROM DOUBLE GLAZING AND CENTRAL HEATING.

**Description** A double fronted semi-detached property converted to provide  $5 \times 1$  bedroomed flats which is currently let until July 2016 at a rental of £23,652 per annum with tenant guarantors. The property benefits from double glazing, central heating and secure intercom system.

Situated Fronting Hartington Road off Smithdown Road in an established and popular residential location within easy access to local amenities and a short distance from Liverpool city centre and the Universities.