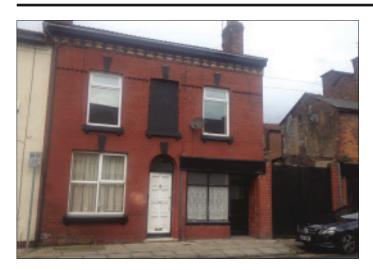

# 11 Birchfield Road, Walton, Liverpool L4 5US \*GUIDE PRICE £45,000 +

# A DOUBLE FRONTED 3 BEDROOMED END TERRACED PROPERTY IN NEED OF REFURBISHMENT BENEFITING FROM MAJORITY DOUBLE GLAZING.

**Description** A double fronted 3 bedroomed end terraced property benefiting from majority double glazing. Following modernisation the property would be suitable for resale or investment purposes with a potential rental income of in excess of £6000.00 per annum. The property would also be suitable for HMO use subject to any necessary consents.