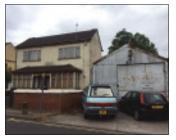

## A VACANT 2 BEDROOMED DETACHED PROPERTY TOGETHER WITH A LARGE GARDEN AND SINGLE STOREY GARAGES TO THE SIDE AND THE REAR.

Description A vacant 2 bedroomed detached property benefiting from a side and rear yard together with a large garage to the side and a single storey garage to the rear. The property would be suitable for redevelopment purposes to include commercial or residential use, subject to any necessary planning consents. Alternatively the property could be fully upgraded and suitable for occupation, resale. The rear yard and outbuildings extend to approx 223.22 sq m (2,402.79 sq ft). The 2 outbuildings extend to approx 132.92 sq m (1,430.78 sq ft) combined.

Outside

rear.

Rear Yard with large

garage to the side

**EPC Rating F** 

and a garage to the

Situated Off Prescot Road (A57) in a popular and well established residential location within close proximity to local amenities and approximately 2.5 miles from Liverpool City Centre.