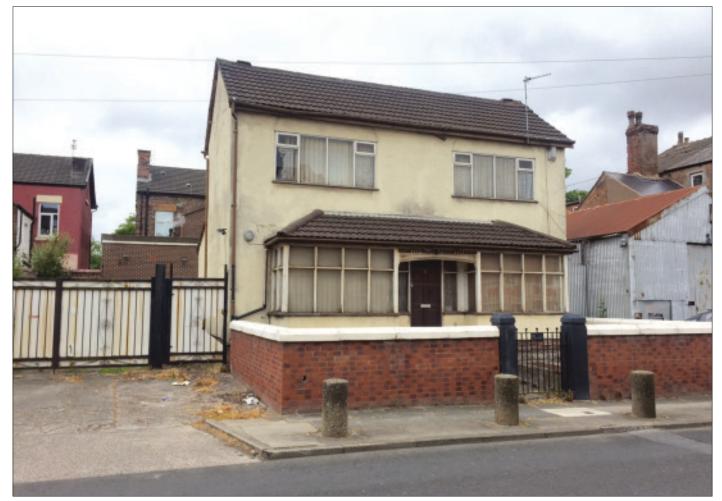

## A VACANT 2 BEDROOMED DETACHED PROPERTY TOGETHER WITH A LARGE GARDEN AND SINGLE STOREY GARAGES TO THE SIDE AND THE REAR.

Description A vacant 2 bedroomed detached property benefiting from a side and rear yard together with a large garage to the side and a single storey garage to the rear. The property would be suitable for redevelopment purposes to include commercial or residential use, subject to any necessary planning consents. Alternatively the property could be fully upgraded and suitable for occupation, resale. The rear yard and outbuildings extend to approx 223.22 sq m (2,402.79 sq ft). The 2 outbuildings extend to approx 132.92 sq m (1,430.78 sq ft) combined.

Outside

rear.

Rear Yard with large

garage to the side

**EPC Rating F** 

and a garage to the

Situated Off Prescot Road (A57) in a popular and well established residential location within close proximity to local amenities and approximately 2.5 miles from Liverpool City Centre.