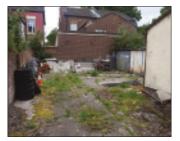

## A VACANT 2 BEDROOMED DETACHED PROPERTY TOGETHER WITH A LARGE GARDEN AND SINGLE STOREY GARAGES TO THE SIDE AND THE REAR.

Description A vacant 2 bedroomed detached property benefiting from a side and rear yard together with a large garage to the side and a single storey garage to the rear. The property would be suitable for redevelopment purposes to include commercial or residential use, subject to any necessary planning consents. Alternatively the property could be fully upgraded and suitable for occupation, resale. The rear yard and outbuildings extend to approx 223.22 sq m (2,402.79 sq ft). The 2 outbuildings extend to approx 132.92 sq m (1,430.78 sq ft) combined.

Outside

rear.

Rear Yard with large

garage to the side

**EPC Rating F** 

and a garage to the

Situated Off Prescot Road (A57) in a popular and well established residential location within close proximity to local amenities and approximately 2.5 miles from Liverpool City Centre.