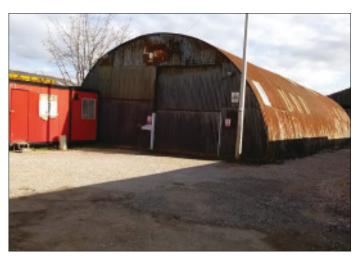

## DETACHED GARAGE/WORKSHOP PRODUCING £3,600 PER ANNUM.

**Description** Tenanted detached 'Nissan' type garage/vehicle repair workshop let at £3,600 per annum.

Situated The property is located within the Knowsley Industrial Park, Kirkby, off Marl Road via a shared access at the Knowsley Furniture Centre, The A580 East

### **Ground Floor**

Garage Workshop with inspection pit 308 sq m (3.325 sq ft)