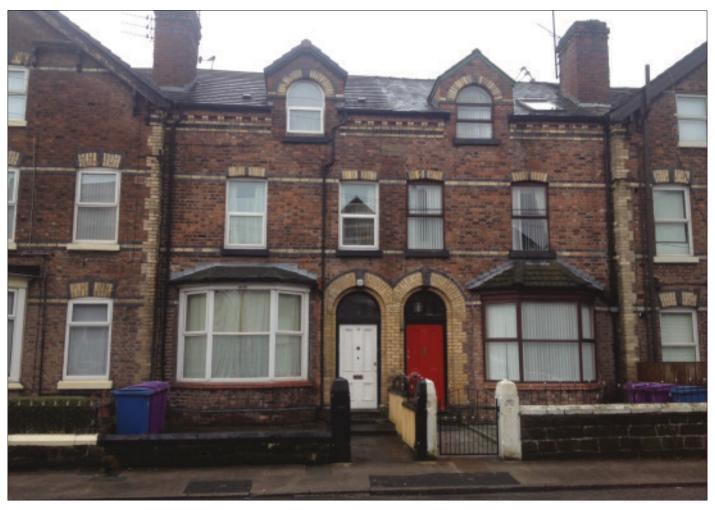

# 74 Kremlin Drive, Liverpool L13 7BZ \*GUIDE PRICE £150,000 +

# RESIDENTIAL INVESTMENT PRODUCING £24,000 PER ANNUM BENEFITING FROM DOUBLE GLAZING, ELECTRIC WALL HEATERS AND IS FULLY HMO COMPLIANT.

**Description** A Freehold Investment Opportunity currently fully let producing in excess of £24,000 per annum. The property comprises of a three storey middle terrace property providing 8 bedsitting rooms. The property benefits from double glazing, electric wall heaters and is fully HMO compliant. The property is fully let to mainly long term mature tenants.