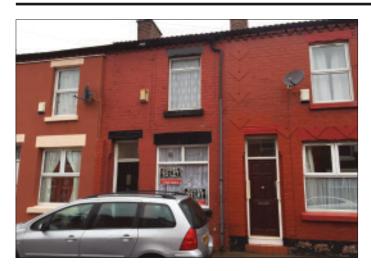

## 84 Wendell Street, Liverpool L8 0RQ GUIDE PRICE £35,000 - £40,000

**Description** A vacant 2 bedroomed middle terrace property benefiting from central heating. Following refurbishment the property would be suitable for occupation, resale or investment purposes. The potential annual rental income being in excess of  $\mathfrak{L}5400.00$ .