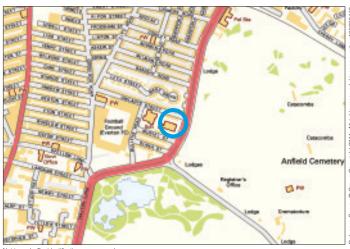

Not to scale. For identification purposes only

Situated Off Walton Lane in an established residential area within walking distance to Everton Football Club, County Road amenities and approximately 3 miles from Liverpool City Centre.