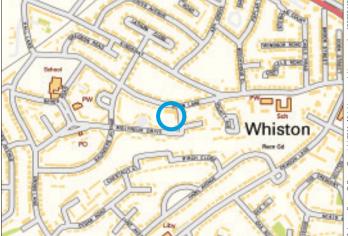

Not to scale. For identification purposes only

Situated The Brookside Court development is located at the corner of Shaw Lane and Brookside Road in the Prescot area and is approximately 8 miles from Liverpool city centre.