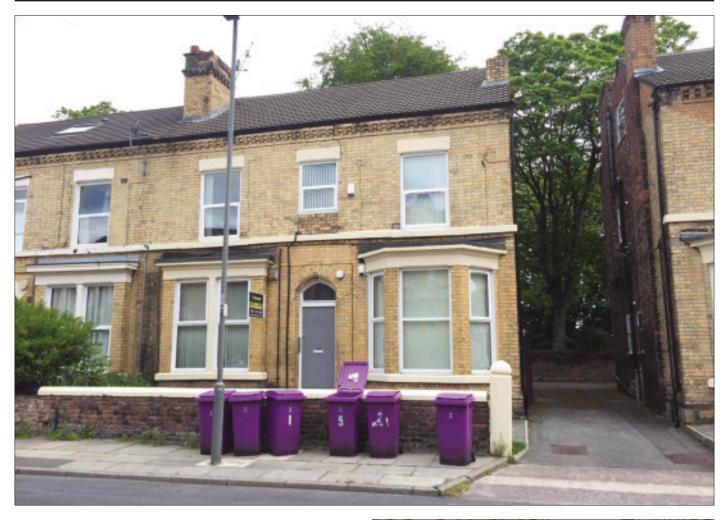

## 87 Hartington Road, Toxteth, Liverpool L8 0SE \*GUIDE PRICE £225,000 +

# $5~\rm X~1~BEDROOMED~FLATS~WHICH~IS~CURRENTLY~LET~UNTIL~JULY~2016~AT~A~RENTAL~OF~£23,652~BENEFITTING~FROM DOUBLE GLAZING~AND~CENTRAL~HEATING.$

**Description** A double fronted semi-detached property converted to provide  $5 \times 1$  bedroomed flats which is currently let until July 2016 at a rental of £23,652 per annum with tenant guarantors. The property benefits from double glazing, central heating and secure intercom system.

Situated Fronting Hartington Road off Smithdown Road in an established and popular residential location within easy access to local amenities and a short distance from Liverpool city centre and the Universities.